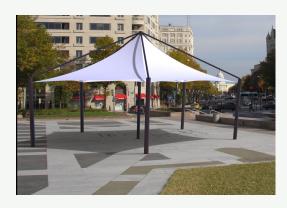

The Elise is an all-weather shade structure incorporating a cone shaped canopy within a tubular steel frame comprising five peripheral columns, a central post and five overhead rafter spars that create a rigid structure. The canopy provides full protection from the Sun, and rain, when fitted with the PVC/PES option, available in a wide choice of fabric types and colours.