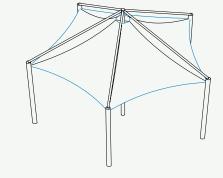

The Elise is an all-weather shade structure incorporating a cone shaped canopy within a tubular steel frame comprising five peripheral columns, a central post and five overhead rafter spars that create a rigid structure. The canopy provides full protection from the Sun, and rain, when fitted with the PVC/PES option, available in a wide choice of fabric types and colours.