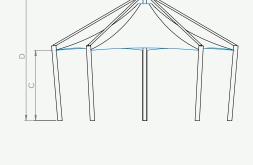

#### Files

3D CAD models are available on request.

A robust coned shade structure with a tubular steel frame

| CODE | ELI60 | ELI80 | ELI100 |
|------|-------|-------|--------|
| А    | 6     | 8     | 10     |
| В    | 3.2   | 4.3   | 5.5    |
| С    | 2.2   | 2.2   | 2.2    |
| D    | 4     | 4.5   | 5      |

All measurements in metres and are approximate

 $\bigcirc$ 

ONIC

© Ref: AC1000-1 In line with our policy of continuous product development, we reserve the right to change models, sizes and specifications without prior notice. All orders placed will be for the currently available specification of the relevant item. Design rights and copyrights apply to all products shown in this product sheet. No part of the publication can be copied or reproduced in any form whatsoever without prior consent of the publication.