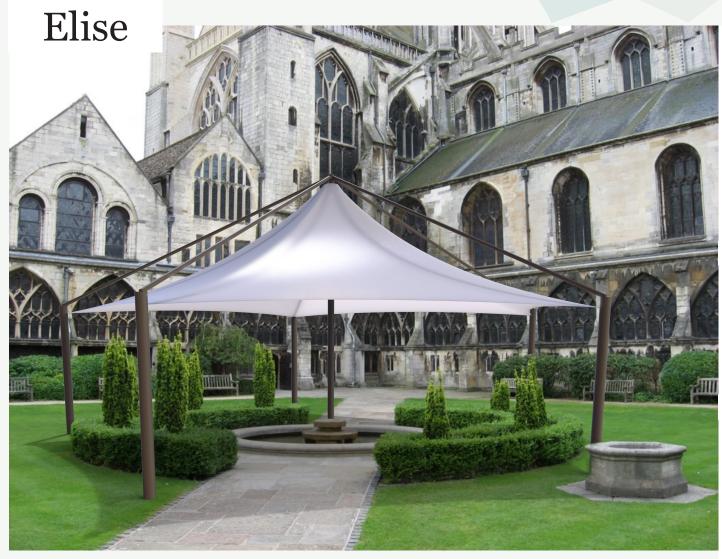

The Elise is an all-weather shade structure incorporating a cone shaped canopy within a tubular steel frame comprising five peripheral columns, a central post and five overhead rafter spars that create a rigid structure. The canopy provides full protection from the Sun, and rain, when fitted with the PVC/PES option, available in a wide choice of fabric types and colours.

### A robust coned shade structure with a tubular steel frame

- Wide range of fabric colours available
- Accessories include lighting & IR heating
- Warranted for ten years under tension
- ArcCan installation teams operate Worldwide