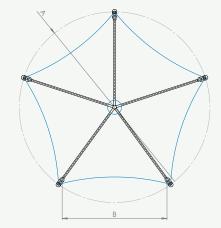

#### Files

3D CAD models are available on request.

A robust coned shade structure with a tubular steel frame

| CODE | ELI60 | ELI80 | ELI100 |
|------|-------|-------|--------|
| А    | 6     | 8     | 10     |
| В    | 3.2   | 4.3   | 5.5    |
| С    | 2.2   | 2.2   | 2.2    |
| D    | 4     | 4.5   | 5      |

All measurements in metres and are approximate

 $\bigcirc$ 

ONIC

© Ref: AC1000-1 In line with our policy of continuous product development, we reserve the right to change models, sizes and specifications without prior notice. All orders placed will be for the currently available specification of the relevant item. Design rights and copyrights apply to all products shown in this product sheet. No part of the publication can be copied or reproduced in any form whatsoever without prior consent of the publication.